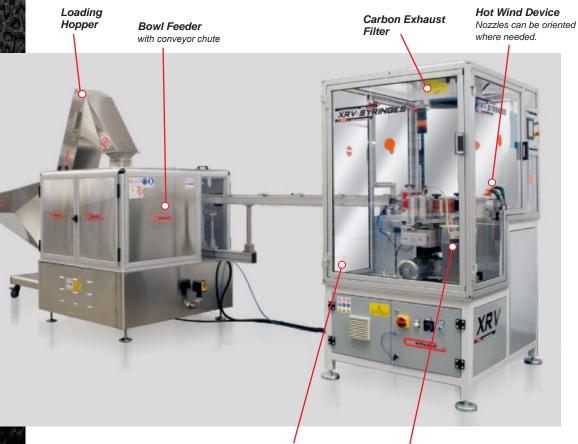

## **Rotary Pad Printer**

**The XRV** rotary pad printer is specifically designed for volume printing the measurements on the sides of syringes.

#### **Features**

- One color with 360° vertical printing capability
- Diameter of the syringes from 10 to 40mm and length 70 to 100mm
- Bulk loading with conveyor system
- Constructed of stainless steel and aluminum for printing in a clean room environment
- Touch screen control, operator can change parameters and production requirements
- Ink circulating and mixing system
- Color density

# **XRV** Syringe Rotary Printer

### **Features**

- Electro-pneumatic or servo-driven models
- Photopolymer, steel and laser plate capability
- Custom modifications available
- One to five color printing options
- Modular plug and play options
- Variable cycle delay
- Foot pedal
- Independent pad option

### **Specifications**

| Colors                         | 1-color                         |
|--------------------------------|---------------------------------|
| Hourly output                  | 8,000 / 10,000 pieces           |
| Diameter rotative steel cliché | ø 100mm                         |
| Pad diameter                   | ø 200mm / 8 Sections            |
| Printable syringe dimensions   | ø 10 - 40mm / Length 70 - 100mm |
| Electrical power supply        | 380V / 220V                     |
| Pneumatic power supply         | 6 bar                           |
| Air consumption                | 300 litres/min                  |